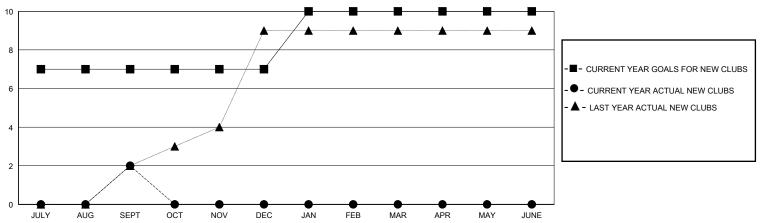

## District 306 A2

Results as of: 9/30/2023

| GMT: | LOCATION REP OF SRI LANKA | GMT CA |
|------|---------------------------|--------|
|      |                           |        |

| Clubs                 |               |           | Members       |               |                        |                         |                                                    |
|-----------------------|---------------|-----------|---------------|---------------|------------------------|-------------------------|----------------------------------------------------|
| RESULTS FOR 2023-2024 |               |           |               | RESULTS F     | OR 2023-2024           |                         |                                                    |
| QUARTER               | NEW CLUB GOAL | NEW CLUBS | DROPPED CLUBS | QUARTER MEME  | BER GROWTH NET<br>GOAL | MEMBER GROWTH<br>ACTUAL | DROPPED<br>MEMBERS ACTUAL<br>(including transfers) |
| JULY/AUG/SEPT         | 7             | 2         | 0             | JULY/AUG/SEPT | 100                    | 131                     | 61                                                 |
| OCT/NOV/DEC           | 0             | 0         | 0             | OCT/NOV/DEC   | 50                     | 0                       | 0                                                  |
| JAN/FEB/MAR           | 3             | 0         | 0             | JAN/FEB/MAR   | 50                     | 0                       | 0                                                  |
| APR/MAY/JUNE          | 0             | 0         | 0             | APR/MAY/JUNE  | 50                     | 0                       | 0                                                  |

## GOALS AND ACTUAL NEW CLUBS CUMULATIVE