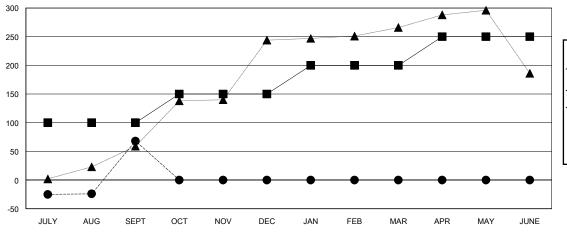

## District 306 A2

Results as of: 9/30/2023

| GMT: | LOCATION REP OF SRI LANKA | GMT CA |
|------|---------------------------|--------|
|      |                           |        |

| Clubs                 |               |           | Members       |               |                        |                         |                                                    |
|-----------------------|---------------|-----------|---------------|---------------|------------------------|-------------------------|----------------------------------------------------|
| RESULTS FOR 2023-2024 |               |           |               | RESULTS F     | OR 2023-2024           |                         |                                                    |
| QUARTER               | NEW CLUB GOAL | NEW CLUBS | DROPPED CLUBS | QUARTER MEME  | BER GROWTH NET<br>GOAL | MEMBER GROWTH<br>ACTUAL | DROPPED<br>MEMBERS ACTUAL<br>(including transfers) |
| JULY/AUG/SEPT         | 7             | 2         | 0             | JULY/AUG/SEPT | 100                    | 131                     | 61                                                 |
| OCT/NOV/DEC           | 0             | 0         | 0             | OCT/NOV/DEC   | 50                     | 0                       | 0                                                  |
| JAN/FEB/MAR           | 3             | 0         | 0             | JAN/FEB/MAR   | 50                     | 0                       | 0                                                  |
| APR/MAY/JUNE          | 0             | 0         | 0             | APR/MAY/JUNE  | 50                     | 0                       | 0                                                  |

## GOALS AND ACTUAL MEMBERS CUMULATIVE

| -■- MEMBER GROWTH NET GOA | - 🔳 - | EMBER GROWTH NET GOAL |
|---------------------------|-------|-----------------------|
|---------------------------|-------|-----------------------|

- ● - MEMBER GROWTH ACTUAL

- ▲ - LAST YEAR MEMBERSHIP ACTUAL

| DROPPED CLUBS: 0 |    | 4<br>N   |
|------------------|----|----------|
| DROPPED MEMBERS  |    |          |
| DECEASED         | 4  | <u>C</u> |
| CLUB CANCELLED   | 0  | <u>N</u> |
| OTHER            | 57 |          |
| TOTAL            | 61 |          |